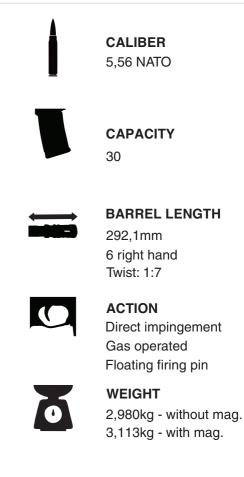

#### general tolerance $\pm$ 3mm barrel tolerance $\pm$ 1mm weight tolerance $\pm$ 200g

REVISÃO: 05/03/2019 Subject to change without notice. www.taurusarmas.com.br www.taurusexport.com

### TECHNICAL DATA

FINISH Black matte