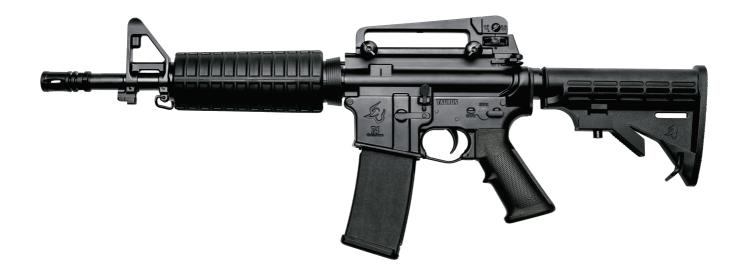

OVERALL LENGTH

OVERALL HEIGHT

# 716 - retracted buttstock 811 - extended buttstock 223 - without magazine 270 - with magazine 67

mm

## SIGHTS

WIDTH

Front with protection, adjustable in elevation Rear adjustable in elevation and direction Sight radius: 382mm

# SAFETY SELECTOR

SAFE: Safe SEMI: Semi-auto AUTO: Full auto *(firing rate: approximately 650-900 rounds/min)* 

# REMARKS

The bolt will stays open after the last shot Accessory rail build in upper receiver (Picatinny/MIL-STD-1913) Polymer handguard (anti-flame) with double heat shield Polymer magazine 3 points carrying sling Cleaning kit *(optional)* STANAG flash hide supresor Detachable Carry handle

### TECHNICAL DATA

FINISH Black matte