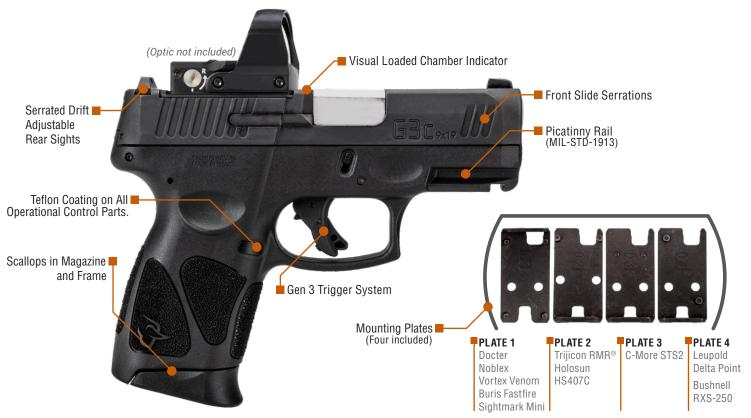

The Taurus G3c T.O.R.O. comes with a factory-installed slide cover. The firearm also comes with 4 different adapter plates that allow you to mount a red dot sight on the slide.

9mm Luger

### PRODUCT SPECS

Caliber:

Taurus Optic Ready Option
Four Mounting Plates included

Upgraded Gen 3 Flat Trigger System

Tenifer Finish Maximizes Corrosion Resistance and Minimizes Scuffing

Teflon Coating on All Operational Controls

Drift Adjustable Serrated Rear Sight (Dovetail Cut Compatible with Most Aftermarket Sights)

Comes Standard with Three Magazines, 3x12 Rounds

Scallops in the Magazine Extension Loaded Chamber Indicator Window