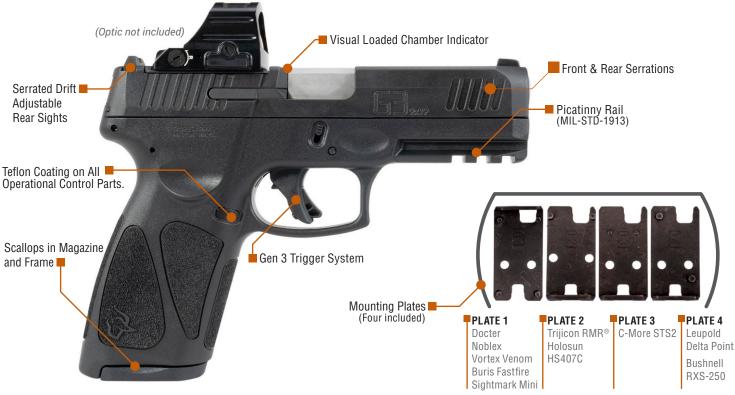

The Taurus G3 T.O.R.O. comes with a factory-installed slide cover. The firearm also comes with 4 different adapter plates that allow you to mount a red dot sight on the slide.

| KEY FEATURES                                                            |                | SPECS                     |                   |                         |
|-------------------------------------------------------------------------|----------------|---------------------------|-------------------|-------------------------|
| Taurus Ready Option                                                     | Caliber:       | 9mm                       | Frame Size:       | Full Size               |
| Four Mounting Plates included                                           | Capacity:      | 17 RDS (15 rds mag shown) | Grip Material:    | Polymer                 |
| Upgraded Gen 3 Flat Trigger System                                      | Magazines:     | 1x15 + 2x17               | Slide Material:   | Alloy Steel             |
| Tenifer Finish Maximizes Corrosion Resistance<br>and Minimizes Scuffing | Firing System: | Striker                   | Slide Finish:     | Tenifer Matte Black     |
|                                                                         | Action Type:   | SA w/Restrike             | Overall Length:   | 184,9 mm                |
| Teflon Coating on All Operational Controls                              | Front Sights:  | Fixed                     | Overall Width:    | 30,5 mm                 |
| Drift Adjustable Serrated Rear Sight (Dovetail Cut                      | Rear Sights:   | Drift Adjustable          | Overall Height:   | 132 mm                  |
| Compatible with Most Aftermarket Sights)                                | Safety:        | Striker block             | Packaging Weight: | 970 g                   |
| Scallops in the Magazine Extension                                      |                | Manual Safety             | Packaging Size:   | 340 mm x 250 mm x 75 mm |
| Loaded Chamber Indicator Window                                         |                | Loaded Chamber Indicator. |                   |                         |
|                                                                         |                | Trigger Safety            |                   |                         |