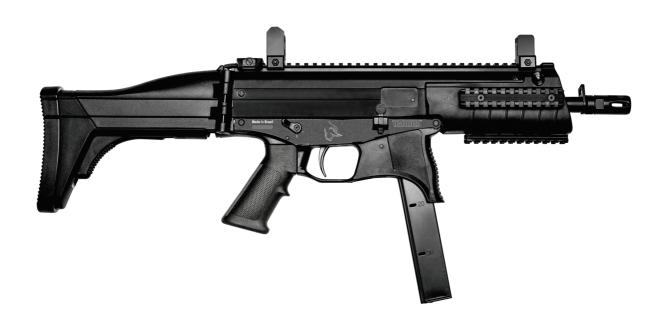

#### **DIMENSIONS**

mm

| OVERALL LENGTH | 475 - folded stock<br>681 to 760 - extended stock       |
|----------------|---------------------------------------------------------|
| OVERALL HEIGHT | 233 - without magazine<br>302 - with magazine           |
| WIDTH          | 75 - without Picatinny rail<br>80 - with Picatinny rail |

# **SIGHTS**

Front with protection, adjustable in position Rear adjustable in position, elevation and laterality Sight radius: 270mm

## SAFETY SELECTOR (ambidextrous)

S: Safe

1: Semi-auto

## **REMARKS**

The bolt will stays open after the last shot
Accessory rail build in upper receiver (Picatinny/MIL-STD-1913)
2- rail fixing system for standard Picatinny accessories
Ambidextrous slide catch and magazine release
3 points carrying sling
Cleaning kit (optional)
Magazine clip (optional)
Front sight with Tritium (optional)

#### TECHNICAL DATA

CALIBER .40S&W

CAPACITY

30

**BARREL LENGTH** 

200mm 6 right hand Twist: 420mm

ACTION

Blowback Floating firing pin

WEIGHT

3,350g - without mag. 3,550g - with mag.

FINISH

Black anodized