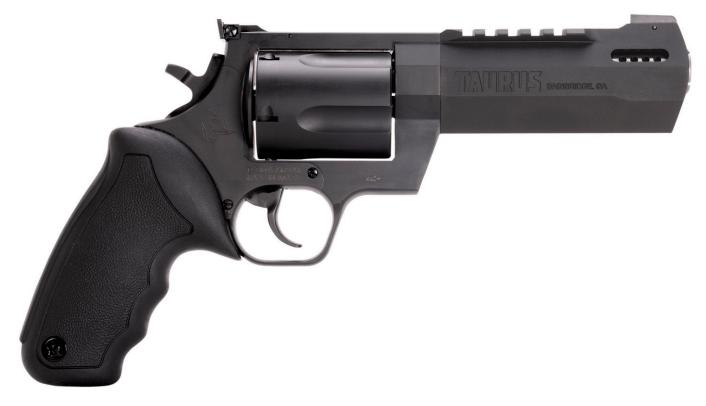

## Raging Hunter™

## **OVERVIEW**

inner of the 2019 American Hunter Handgun of the Year Golden Bullseye Award, the Taurus Raging Hunter<sup>™</sup> is a next-generation, big-bore revolver that's first in innovation—and built to last. A fun and effective alternative for short- to medium-range hunting scenarios, this five-shot revolver is chambered in 460 S&W Magnum and is available in Matte Black or Two Tone finish. Its revolutionary angular barrel design cuts down on overall weight, while its factory tuned porting and gas expansion chamber reduces muzzle lift for quicker target acquisition. Cushioned insert grips ensure a comfortable, controllable shooting experience.

| KEY FEATURES                         | PRODUCT SPECS  |                            |                    |                          |
|--------------------------------------|----------------|----------------------------|--------------------|--------------------------|
| Rubber Grip with Cushion Insert Grip | Caliber:       | 460 S&W MAGNUM             | Cylinder Material: | Alloy Steel              |
| Fully Adjustable Rear Sight          | Capacity:      | 5 RDS                      | Cylinder Finish:   | Matte Black Oxide        |
| Dual Lockup Cylinder                 | Firing System: | Hammer                     | Overall Length:    | 276mm                    |
| Picatinny Rail                       | Action Type:   | DA/SA                      | Overall Width:     | 45,7mm                   |
| Scope Mount                          | Safety:        | Transfer Bar               | Overall Height:    | 165mm                    |
| Ported Barrel                        | Sights:        | Fixed/A djustable          | Packaging Weight:  | 1678g                    |
|                                      | Grip:          | Rubber w/ Cushioned Insert | Packaging Size:    | 177,8mm x 127mm x 63,5mm |